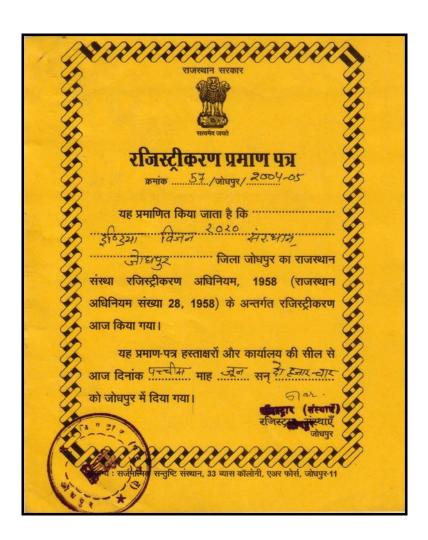

## **INDIA VISION 2020 SANSTHAN**

Registration No.-57/Jodhpur/2004-05

Tank House (1stFloor), Bhati Circle, Ratanada, Jodhpur

Rajasthan, India-342011

Phone No. 91-291-2517494 Mobile – 91-7300049506 E-Mail- <u>indiavision 2020@yahoo.co.in</u>

#### An Introduction:

Established in 2004, India Vision 2020 Sansthan is a non-profit, non-political NGO registered, under Society Registration Act, 1958 (Rajasthan) at Jodhpur, Rajasthan (India). It is committed to the promotion of sustainable development initiatives with a goal of an equal & just society where the poorest can live a life of dignity.