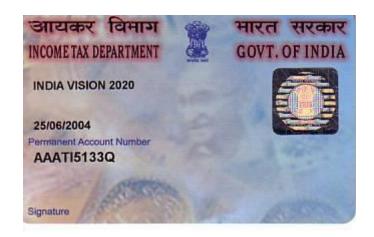

#### FORM NO. 10B

[ See rule 17B]

Audit report under section 12A(b) of the Income-tax Act, 1961, in the case of charitable or religious trusts or institutions

I have examined the balance sheet of INDIA VISION 2020, AAATI5133Q [name and PAN of the trust or institution] as at  $\underline{3}$  1/03/2016 and the Profit and loss account for the year ended on that date which are in agreement with the books of account maintained by the said trust or institution.