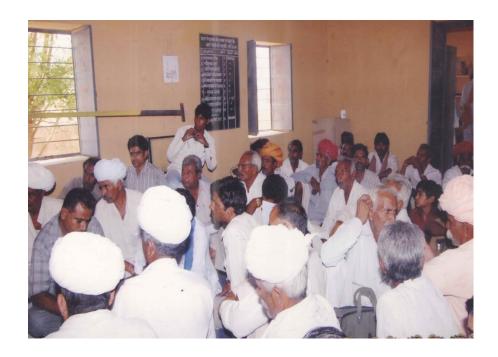

## 2. A meet with mine workers July 2016

A project initiation seminar was held in July 2016, and currently a number of studies are being undertaken with mineworkers to support them to design their own pathways out of poverty and oppression.

India's major quarries are spread over the states of Rajasthan, Jharkhand, Karnataka, Tamil-Nadu and Andhra Pradesh. Almost everywhere they are worked by internal migrant labour-people forced by poverty, drought, famine, or failed crops to take up this hardest possible employment opportunity. In Rajasthan alone, there are 2.5 million mine workers employed in over 30,000 small and large mines.

Our NGO strives to protect the interests and right of mineworkers through meaningful dialogue between the mineworkers, mine owners and state to provide mineworkers their basic right, health care, occupational safety, and fair wages. The campaign believes in empowering the mineworkers and tries to identify local leaders to stand up for their own rights.

We are self help groups (SHGs), groups of organizations through the work to empower mine workers in Rajasthan to fight injustice and inequality, and mostly for them they are suffering from silicosis, and left alone their family.